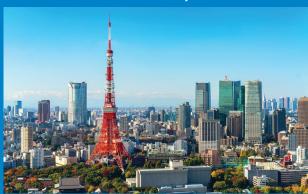

### **PERTH - TOKYO, JAPAN**

Economy return

from \$725

VALID FOR TRAVEL: 09 Oct -26 Nov 2017, 29 Jan - 11 Feb and 24 Feb -15 Mar 2018